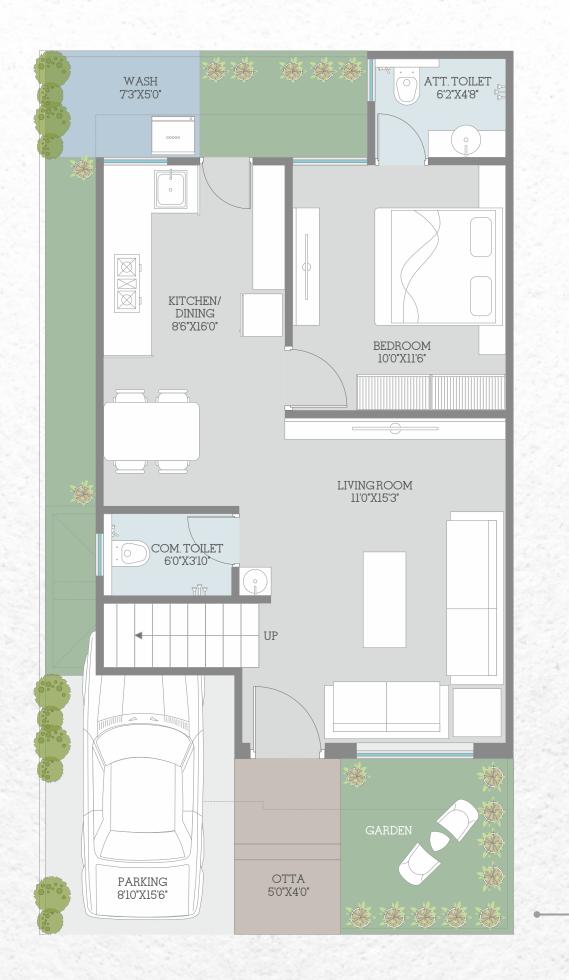

TYPE-A
\_\_\_\_ FLOOR PLAN

MIN.PLOTAREA 913.00 SQ.FT.

TOTAL CONSTRUCTION AREA 1395.00 SQ.FT.

FIRST FLOOR PLAN SLAB AREA - 671.00 SQ.FT

GROUND FLOOR PLAN SLAB AREA - 689.00 SQ.FT

TYPE-B \_\_\_\_FLOOR PLAN\_