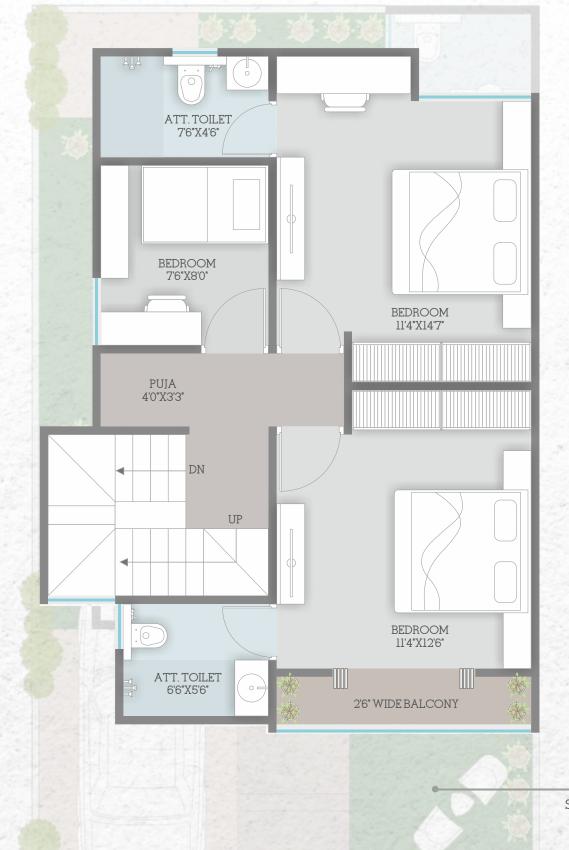

MIN.PLOT AREA 891.00 SQ.FT.

TOTAL CONSTRUCTION AREA 1356.00 SQ.FT.

FIRST FLOOR PLAN SLAB AREA - 656.00 SQ.FT

GROUND FLOOR PLAN SLAB AREA - 674.00 SQ.FT

TYPE-C \_FLOOR PLAN.

MIN. PLOT AREA 884.00 SQ.FT.

TOTAL CONSTRUCTION AREA 1338.00 SQ.FT.