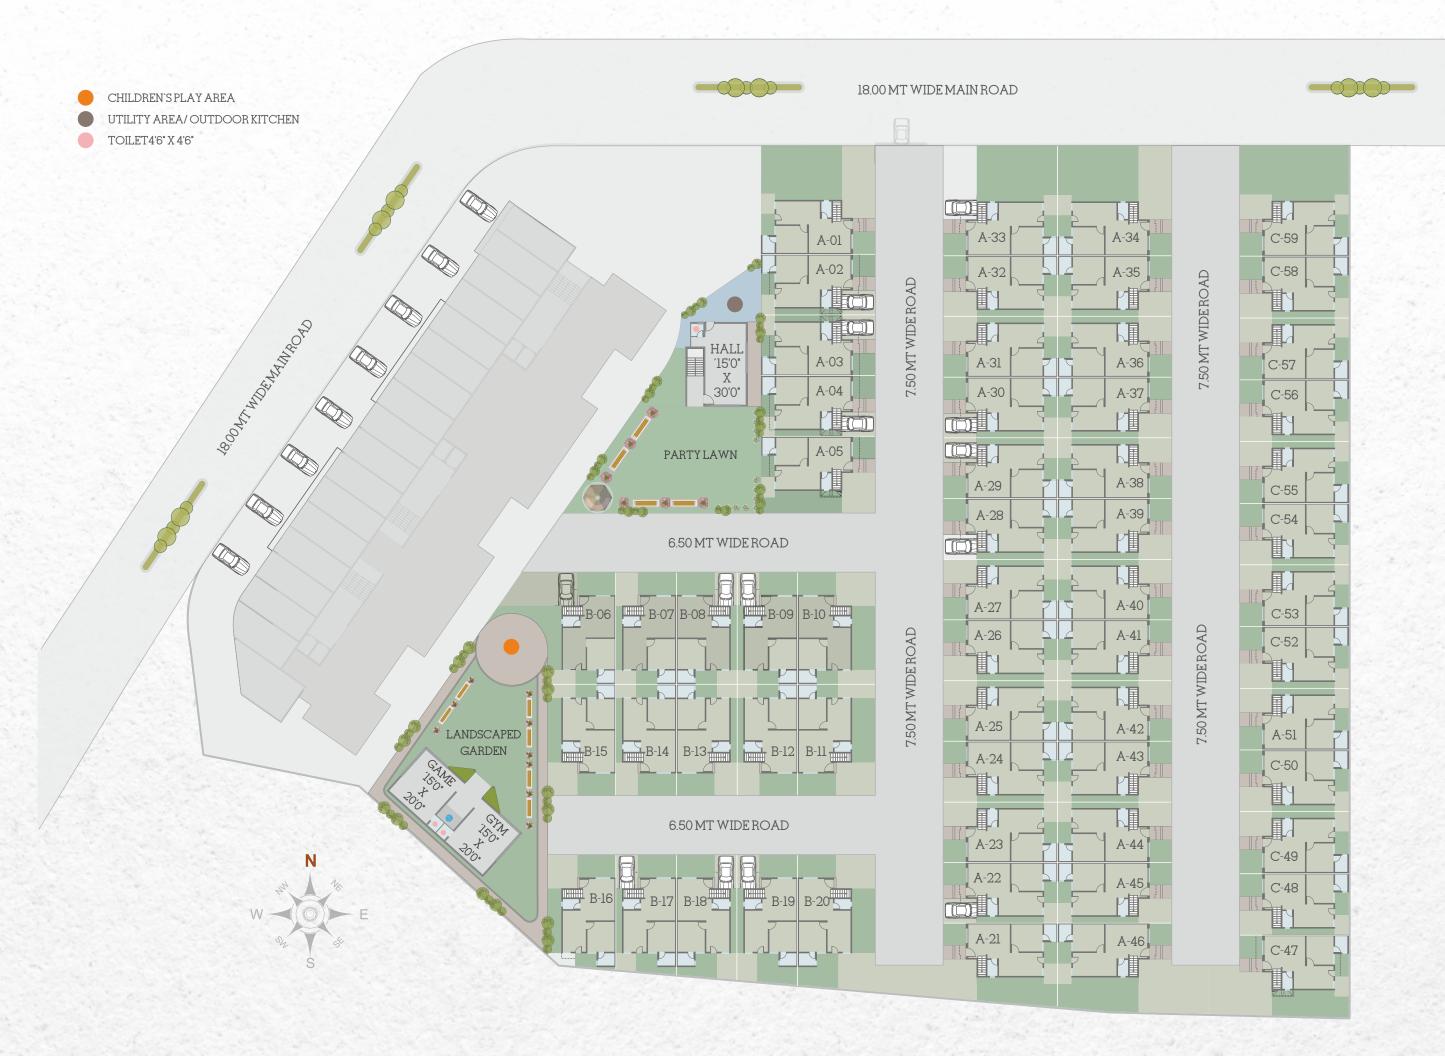

TYPE A -01 TO 05 & 21 TO 46

TYPE B -06 TO 20

TYPE C -47 TO 59

| DUPLEX<br>NO. | PLOT AREA<br>SQFT. | DUPLEX<br>NO. | PLOT AREA<br>SQFT. |
|---------------|--------------------|---------------|--------------------|
| 01            | 1635.00            | 31            | 913.00             |
| 02            | 913.00             | 32            | 913.00             |
| 03            | 913.00             | 33            | 1657.00            |
| 04            | 913.00             | 34            | 1657.00            |
| 05            | 1157.00            | 35            | 913.00             |
| 06            | 1262.00            | 36            | 913.00             |
| 07            | 891.00             | 37            | 913.00             |
| 08            | 891.00             | 38            | 913.00             |
| 09            | 891.00             | 39            | 913.00             |
| 10            | 1144.00            | 40            | 913.00             |
| 11            | 1144.00            | 41            | 913.00             |
| 12            | 891.00             | 42            | 913.00             |
| 13            | 891.00             | 43            | 913.00             |
| 14            | 891.00             | 44            | 913.00             |
| 15            | 1002.00            | 45            | 913.00             |
| 16            | 993.00             | 46            | 1545.00            |
| 17            | 933.00             | 47            | 1355.00            |
| 18            | 974.00             | 48            | 884.00             |
| 19            | 1015.00            | 49            | 884.00             |
| 20            | 1364.00            | 50            | 884.00             |
| 21            | 1440.00            | 51            | 884.00             |
| 22            | 913.00             | 52            | 884.00             |
| 23            | 913.00             | 53            | 884.00             |
| 24            | 913.00             | 54            | 884.00             |
| 25            | 913.00             | 55            | 884.00             |
| 26            | 913.00             | 56            | 884.00             |
| 27            | 913.00             | 57            | 884.00             |
| 28            | 913.00             | 58            | 884.00             |
| 29            | 913.00             | 59            | 1584.00            |
| 30            | 913.00             |               |                    |

TYPE-A
\_\_\_\_ FLOOR PLAN

MIN.PLOTAREA 913.00 SQ.FT.

TOTAL CONSTRUCTION AREA 1395.00 SQ.FT.

FIRST FLOOR PLAN SLAB AREA - 671.00 SQ.FT

GROUND FLOOR PLAN SLAB AREA - 689.00 SQ.FT

TYPE-B \_\_\_\_FLOOR PLAN\_

MIN.PLOT AREA 891.00 SQ.FT.

TOTAL CONSTRUCTION AREA 1356.00 SQ.FT.

FIRST FLOOR PLAN SLAB AREA - 656.00 SQ.FT

GROUND FLOOR PLAN SLAB AREA - 674.00 SQ.FT

TYPE-C \_FLOOR PLAN.

MIN. PLOT AREA 884.00 SQ.FT.

TOTAL CONSTRUCTION AREA 1338.00 SQ.FT.

FIRST FLOOR PLAN SLAB AREA - 643.00 SQ.FT

— GROUND FLOOR PLAN SLAB AREA - 662.00 SQ.FT