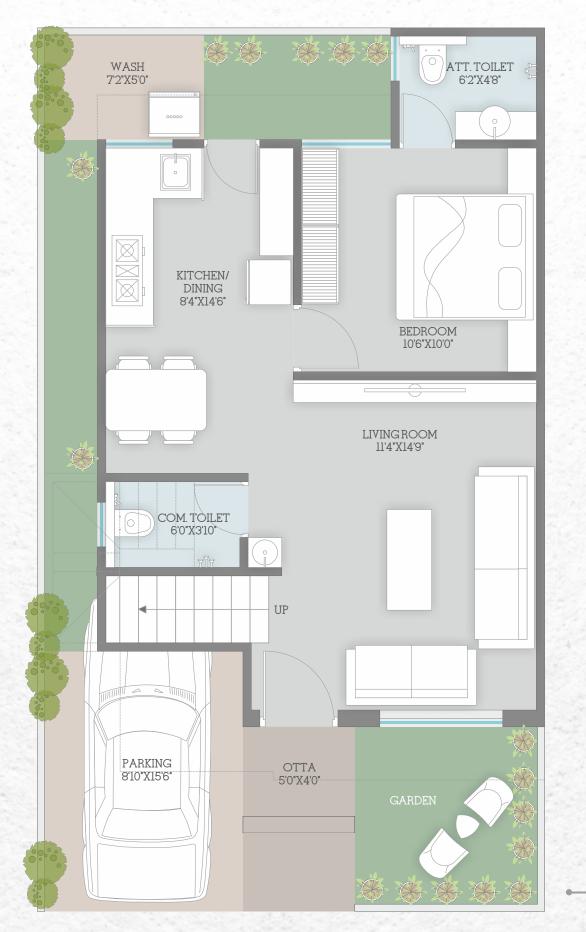

TYPE-A
\_\_\_\_ FLOOR PLAN

MIN.PLOTAREA 913.00 SQ.FT.

TOTAL CONSTRUCTION AREA 1395.00 SQ.FT.

FIRST FLOOR PLAN SLAB AREA - 671.00 SQ.FT

GROUND FLOOR PLAN SLAB AREA - 689.00 SQ.FT

TYPE-B \_\_\_\_FLOOR PLAN\_