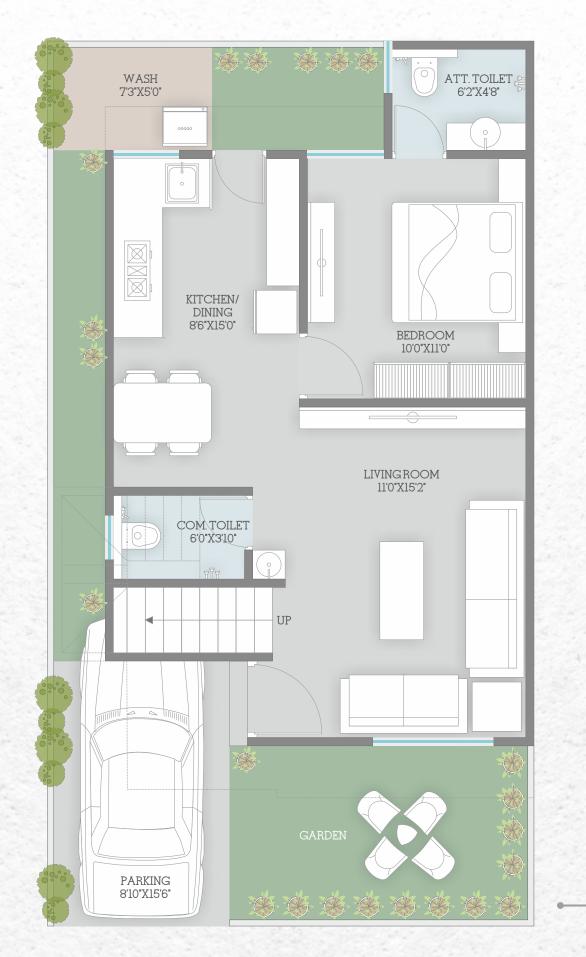

MIN.PLOT AREA 891.00 SQ.FT.

TOTAL CONSTRUCTION AREA 1356.00 SQ.FT.

FIRST FLOOR PLAN SLAB AREA - 656.00 SQ.FT

GROUND FLOOR PLAN SLAB AREA - 674.00 SQ.FT

TYPE-C \_FLOOR PLAN.

MIN. PLOT AREA 884.00 SQ.FT.

TOTAL CONSTRUCTION AREA 1338.00 SQ.FT.