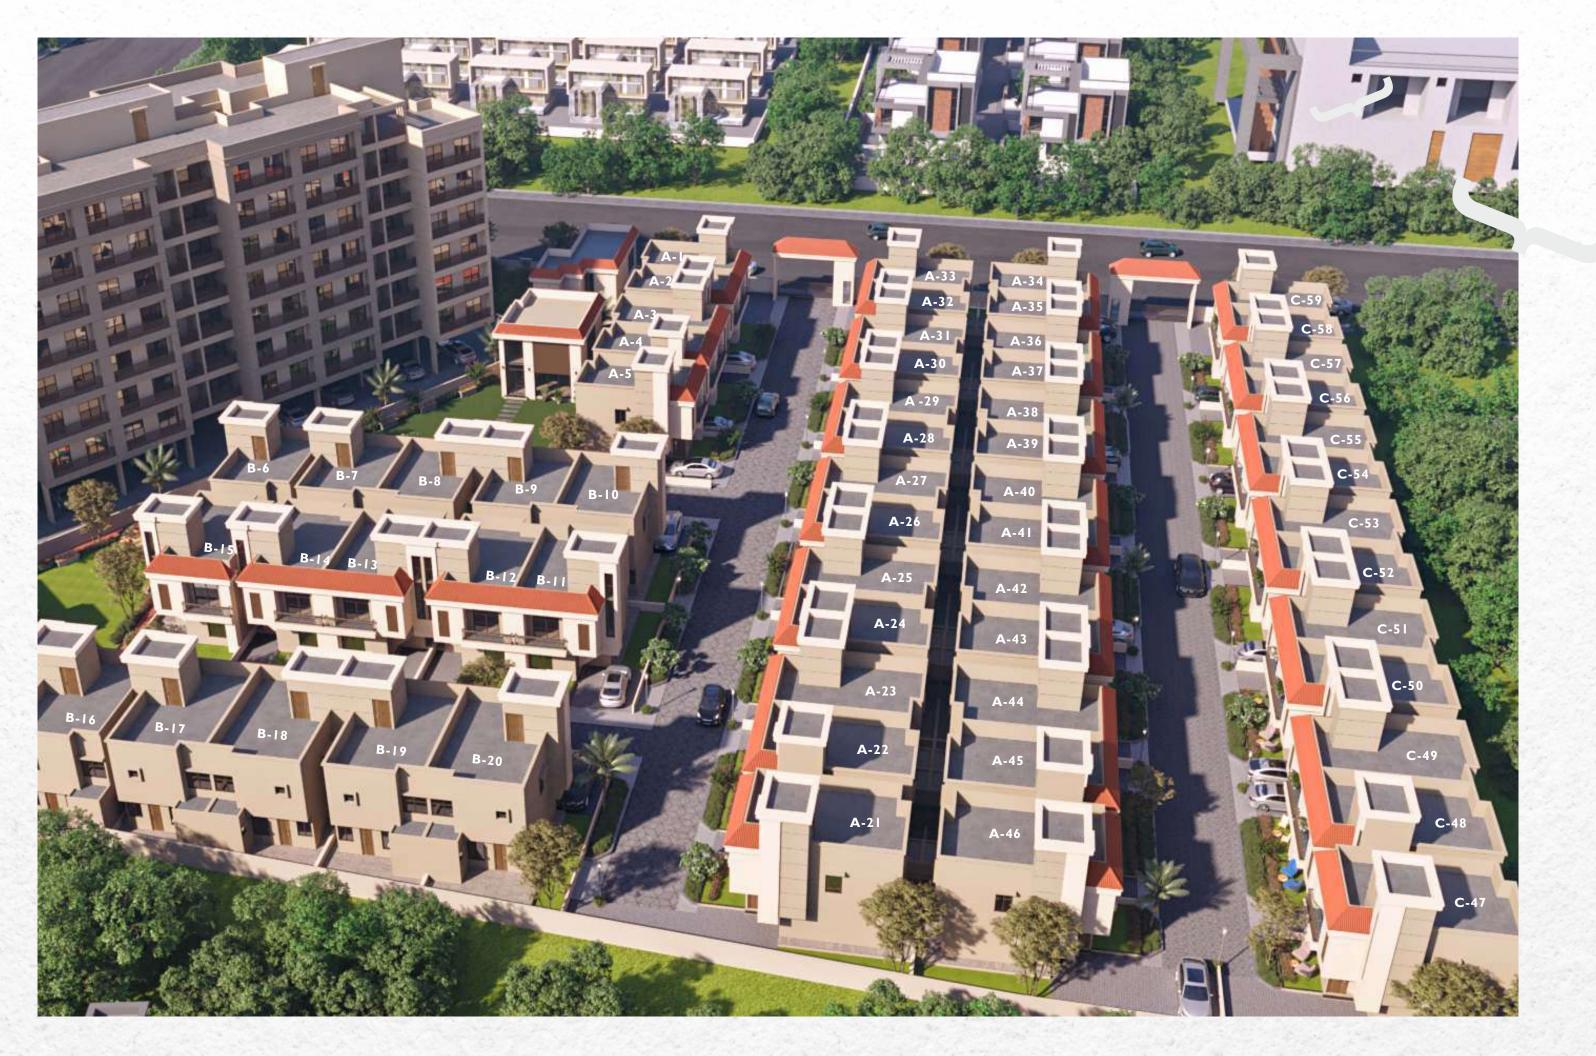

TYPE A -01 TO 05 & 21 TO 46

TYPE B -06 TO 20

TYPE C -47 TO 59

| DUPLEX<br>NO. | PLOT AREA<br>SQFT. | DUPLEX<br>NO. | PLOT AREA<br>SQFT. |
|---------------|--------------------|---------------|--------------------|
| 01            | 1635.00            | 31            | 913.00             |
| 02            | 913.00             | 32            | 913.00             |
| 03            | 913.00             | 33            | 1657.00            |
| 04            | 913.00             | 34            | 1657.00            |
| 05            | 1157.00            | 35            | 913.00             |
| 06            | 1262.00            | 36            | 913.00             |
| 07            | 891.00             | 37            | 913.00             |
| 08            | 891.00             | 38            | 913.00             |
| 09            | 891.00             | 39            | 913.00             |
| 10            | 1144.00            | 40            | 913.00             |
| 11            | 1144.00            | 41            | 913.00             |
| 12            | 891.00             | 42            | 913.00             |
| 13            | 891.00             | 43            | 913.00             |
| 14            | 891.00             | 44            | 913.00             |
| 15            | 1002.00            | 45            | 913.00             |
| 16            | 993.00             | 46            | 1545.00            |
| 17            | 933.00             | 47            | 1355.00            |
| 18            | 974.00             | 48            | 884.00             |
| 19            | 1015.00            | 49            | 884.00             |
| 20            | 1364.00            | 50            | 884.00             |
| 21            | 1440.00            | 51            | 884.00             |
| 22            | 913.00             | 52            | 884.00             |
| 23            | 913.00             | 53            | 884.00             |
| 24            | 913.00             | 54            | 884.00             |
| 25            | 913.00             | 55            | 884.00             |
| 26            | 913.00             | 56            | 884.00             |
| 27            | 913.00             | 57            | 884.00             |
| 28            | 913.00             | 58            | 884.00             |
| 29            | 913.00             | 59            | 1584.00            |
| 30            | 913.00             |               |                    |