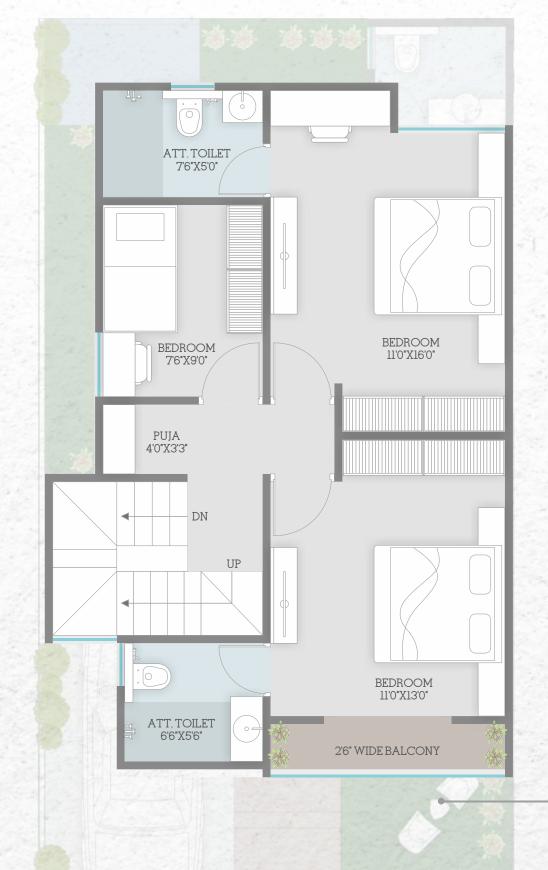

TYPE-A
\_\_\_\_ FLOOR PLAN

MIN.PLOTAREA 913.00 SQ.FT.

TOTAL CONSTRUCTION AREA 1395.00 SQ.FT.

FIRST FLOOR PLAN SLAB AREA - 671.00 SQ.FT

GROUND FLOOR PLAN SLAB AREA - 689.00 SQ.FT

TYPE-B \_\_\_\_FLOOR PLAN\_