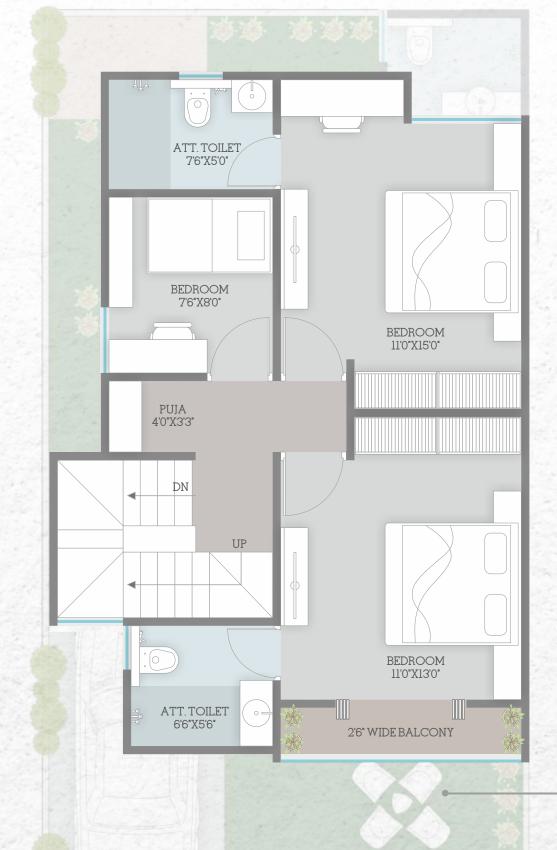

TYPE-A
\_\_\_\_ FLOOR PLAN

MIN.PLOTAREA 913.00 SQ.FT.

TOTAL CONSTRUCTION AREA 1395.00 SQ.FT.

FIRST FLOOR PLAN SLAB AREA - 671.00 SQ.FT

GROUND FLOOR PLAN SLAB AREA - 689.00 SQ.FT

TYPE-B \_\_\_\_FLOOR PLAN\_